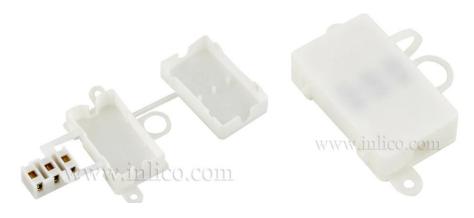

## 1.3W2V.NS

## 3 WAY INSULATED CONNECTOR BOX CORD GRIP 'V' AT BOTH ENDS

| Material        | Housing - PP5 Polypropylene                                                    |
|-----------------|--------------------------------------------------------------------------------|
|                 | Terminals – Brass w/ Galvanized Steel Screws                                   |
| Dimensions      | Overall Length – 45.6mm                                                        |
|                 | Overall Width – 29.3mm                                                         |
|                 | Overall Depth – 12.0mm                                                         |
|                 | Side fixing lug – 14mm x 14mm x 10mm fixing hole                               |
|                 | End fixing lugs – 8mm x 8mm x 3mm fixing hole                                  |
| Cable           | 3 core x 0.5mm -1.5mm                                                          |
| Amps            | 10A                                                                            |
| Voltage         | 250v                                                                           |
| Standard        | EN60598-1:2015                                                                 |
| Certificate No. | 173099-766928B                                                                 |
| RoHS            | Product is in compliance with the Restriction of the Use of Certain Hazardous  |
|                 | Substances (RoHS) in electrical and electronic equipment according to European |
|                 | Parliament Directive 2011/65/EU                                                |