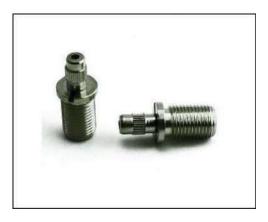

## **Suspension Clutches**

| Article Number          | 6.800.NP                                                                                                                                                                                     |
|-------------------------|----------------------------------------------------------------------------------------------------------------------------------------------------------------------------------------------|
| Description             |                                                                                                                                                                                              |
|                         |                                                                                                                                                                                              |
|                         | Suspension Clutch, Brass Body, Nickel Plated with Safety Cap.<br>External Thread M10x1 Diameter at Collar - 12mm OAL - 27mm                                                                  |
|                         | 8kg                                                                                                                                                                                          |
| Maximum Loading using 1 |                                                                                                                                                                                              |
| mm Suspension Cable     |                                                                                                                                                                                              |
|                         | 10kg                                                                                                                                                                                         |
| Maximum Loading using   |                                                                                                                                                                                              |
| 1.2 mm Suspension Cable |                                                                                                                                                                                              |
| -                       | 20kg                                                                                                                                                                                         |
| Maximum Loading using   |                                                                                                                                                                                              |
| 1.5 mm Suspension Cable |                                                                                                                                                                                              |
| RoHS                    | Product is in compliance with the Restriction of the Use of Certain Hazardous Substances (RoHS) in electrical and electronic equipment according to European Parliament Directive 2011/65/EU |