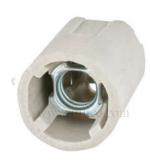

## 750.E14

## E14 Ceramic Lampholder

| Article. No.   | 750.E14                                                         |
|----------------|-----------------------------------------------------------------|
| Description    | Ceramic Lampholder, E14 cap, base fixing holes, screw terminals |
| Rated Voltage: | 220-250V                                                        |
| Maximum Rating | 250 deg C, 4 amps                                               |
| Standards and  | Conforms to EN 60238                                            |
| Compliance     | Low Voltage Directive 2014-35-EU                                |
| Markings       | €                                                               |
| Dimensions     | Height: 44.5mm                                                  |
|                | Overall Diameter: 32.5mm                                        |
|                | Fixing Centres: 20mm                                            |
| RoHS           | Product is in compliance with the Restriction of the Use        |
|                | of Certain Hazardous Substances (RoHS2) European                |
|                | Parliament Directive 2011/65/EU.                                |