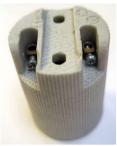

## 750.E14

## E14 Ceramic Lampholder

| Article. No.   | 750.E14                                                         |
|----------------|-----------------------------------------------------------------|
| Description    | Ceramic Lampholder, E14 cap, base fixing holes, screw terminals |
| Rated Voltage: | 220-250V                                                        |
| Maximum Rating | 250 deg C, 4 amps                                               |
| Standards and  | Conforms to EN 60238                                            |
| Compliance     | Low Voltage Directive 2014-35-EU                                |
| Markings       | €                                                               |
| Dimensions     | Height: 44.5mm                                                  |
|                | Overall Diameter: 32.5mm                                        |
|                | Fixing Centres: 20mm                                            |
| RoHS           | Product is in compliance with the Restriction of the Use        |
|                | of Certain Hazardous Substances (RoHS2) European                |
|                | Parliament Directive 2011/65/EU.                                |