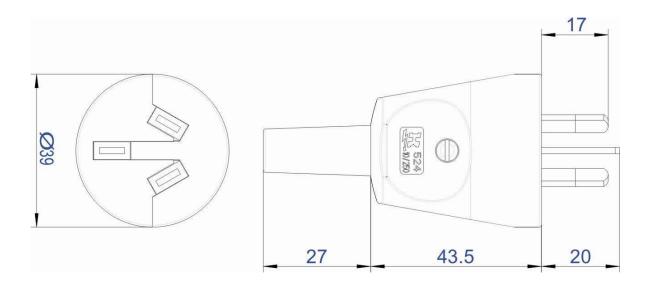

|
| Terminals:            | Screw-type                                                                                   |
| Cable Exit:           | Axial                                                                                        |
| Conformity Standard:  | AS/NZS 3112.2000                                                                             |
| Material – Insert     | Glass-fibre reinforced PA / PBT                                                              |
| Material – Body       | Polypropylene                                                                                |
| Material – Terminals  | Cu-Zn 39                                                                                     |

## Dimensions