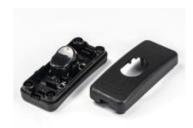

## Inline Cord Switch - Non-Rewireable - UL Approved

| Article. Nos   | 4.173.B.UL                                                                                                             |
|----------------|------------------------------------------------------------------------------------------------------------------------|
|                |                                                                                                                        |
| Manufacturers  | OJ-303-UL-BLK                                                                                                          |
| Reference      |                                                                                                                        |
| Description    | Black inline cord switch – single pole, non-rewireable with nickel-plated brass crimp terminals and built-in cordgrips |
|                | Suitable for SPT2 18AWG cable                                                                                          |
|                | Housing: PC/PP                                                                                                         |
| Maximum Rating | 125V 3A                                                                                                                |
| Heat Category  | Glow wire test to 850°C, 94V-2                                                                                         |
| Working Temp   | 0°C to 55°C                                                                                                            |
| Approvals      | UL Approval File No.E354212                                                                                            |
| Markings       | c <b>AL</b> ®us                                                                                                        |